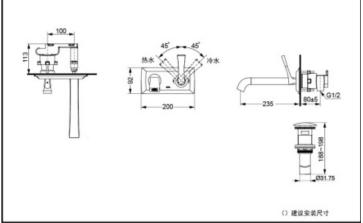

### **SPECIFICS**

Water Supply:

0.05MPa(dynamic pressure) ~ 0.75MPa(static pressure)