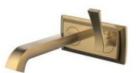

Wall-Mounted Single-Handle Lavatory Mixer

DLB308(chromium) DLB308#PG(gold)

# DLB308(#PG) Wall-Mounted Single-Handle Lavatory Mixer

\*TOTO(CHINA) CO.,LTD. All rights reserved.